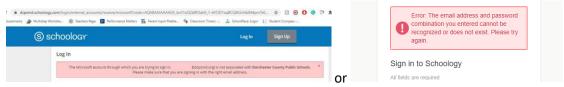

You cannot log into Schoology.

#### How to Resolve the Issue

- 1. Make sure you are logging in at <a href="https://dcpsmd.schoology.com">https://dcpsmd.schoology.com</a>
- 2. Remember to use your full DCPS email address and your DCPS password as your login credentials.
- 3. Tell your teacher and ask them to contact IT.